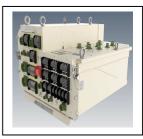

## **EPDA - External Power Distribution Assembly**

Meets EMI standards by using filters and shielded enclosures.

Mitigate voltage spikes / transients using surge suppression.

Save space with power source consolidation.

Consolidate AC and DC sources into one distribution system.

Create step up or down voltages with internal conversions. Create dc from ac, or ac from dc within a single unit.

Military PDU meets or exceeds MIL-SPEC reliability requirements, including MIL-STD-1399, MIL-STD-461, MIL-STD-810, MIL-STD-704, and other critical requirements.