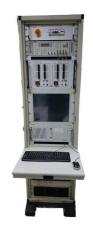

## **HUD101 TE – HUD101 Test Station**

The HUD101 Test Station is a laboratory test system for Head Up Display-101 an electro-optical device that projects attack, navigation and landing information through dedicated symbology, into the pilot's forward field of view.

The HUD101 Test Station generates the stimuli and verifies the responses so as to perform a complete automatic test of the functionality of two HUD101 devices simultaneously.

The software interface has been developed to manage both test activities and burn-in activities in the climatic chamber, generating specific reports in which any failures are collected.